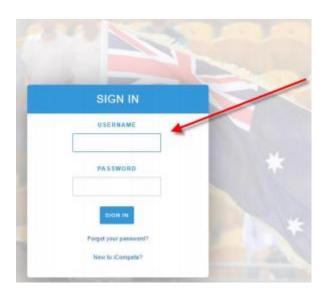

| LOGIN TO ICOMPETE                                                                                                  | NEW TO ICOMPETE                                                                                                                                                     |
|--------------------------------------------------------------------------------------------------------------------|---------------------------------------------------------------------------------------------------------------------------------------------------------------------|
| If you already have an iCompete Account, Login here to update your details, renew your membership or enter events. | If you have not used iCompete before, in order to renew your ABCRA<br>Membership or become a New Member of ABCRA you need to firstly<br>create an iCompete Account. |
| PASSWORD                                                                                                           | Click here to view registration walk through.                                                                                                                       |
| LOOIN                                                                                                              |                                                                                                                                                                     |
| Perpol your permitted?                                                                                             |                                                                                                                                                                     |

3. You will then be taken back to the login screen where you can now access your iCompete profile. Enter your *email address* and *password* and click the **blue** *"SIGN IN"* button.

4. You will now need to create your Membership ID, choose your Membership type and pay your membership fee.